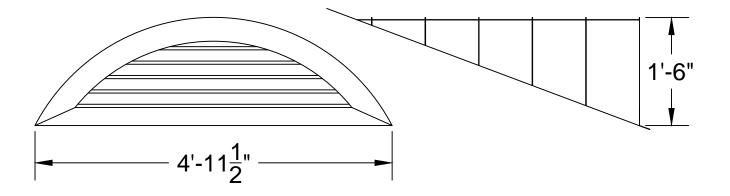

D-32
Dormer Model D-32

| www.decorap.com   |                |          |
|-------------------|----------------|----------|
| (419)537-9493     | 3/15/2013      | DWG. NO. |
| FAX:(419)537-9493 | 0/48 41        |          |
| FAA.(413)337-3433 | SCALE: 3/4"=1' | SHEET    |